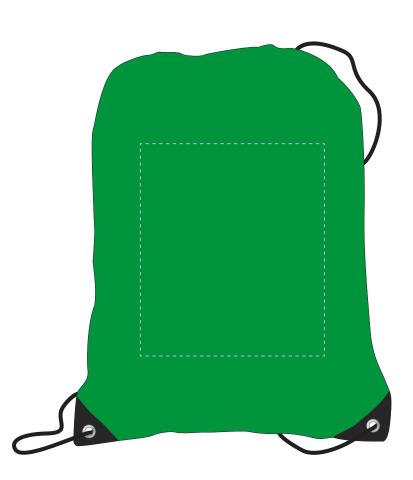

ARTWORK SCALE 25%

The dashed line is to demonstrate print area and will not appear on your printed item